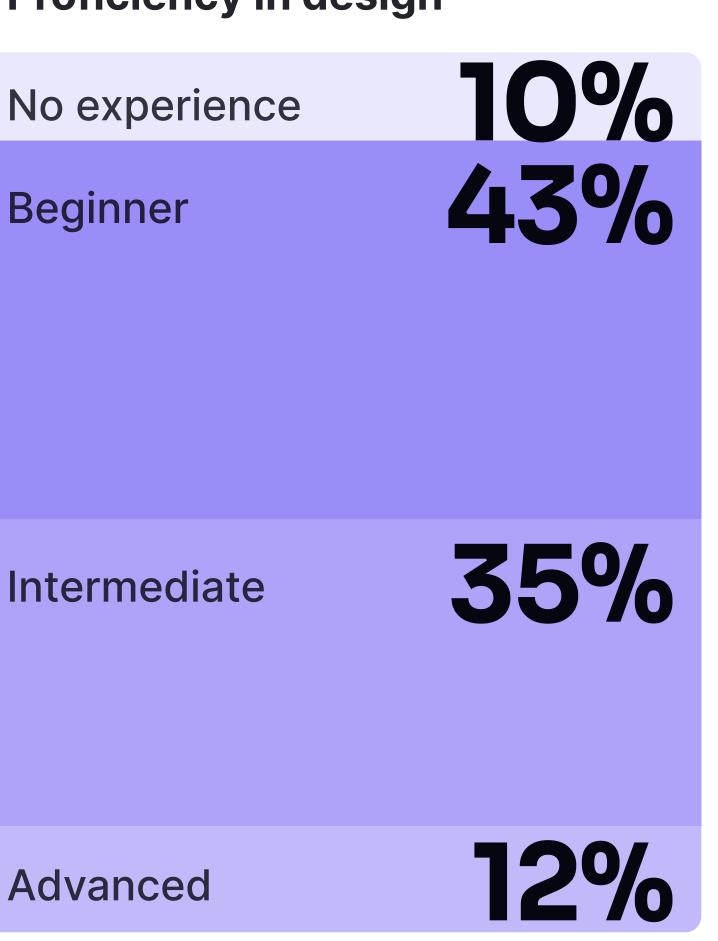

el had on advancing our Pro members careers in 2023.







# Our members in numbers



#### Member backgrounds

**Median salary** 

#### \$43,500

Median annual salary in the beginning of 2023



**Career level** 

### 40% mid-level

A large fraction of members are currently at the midlevel stage in their jobs, with a healthy representation across other job levels as well. The majority of respondents were already working in tech-related fields before joining Uxcel.





## Member demographics

#### **Education**

BA/BS



MA/MS

30%

**High School** 





| Age   |            |
|-------|------------|
| 45+   | 6%         |
| 35-44 | 6%<br>23%  |
| 25-34 | <b>59%</b> |
| 18-24 | 12%        |





## Member background insights



#### 27%

#### 40%

26%

7%

#### **Proficiency in design**







#### Member locations











#### 29%

Other









## Member employment overview



#### 50%

36%

#### **Company size**

1-50

31% 250+ 18% 51-250

14%





## 71% of our members come from a UX design background

#### **27%** UX/UI Designer

## 5%

**Graphic Designer** 

23%

**Product Designer** 

4%

**UX Researcher** 

#### 21%

**UX** Designer

**7%** UI Designer

3%

Manager

10%

Other







## Top member outcomes



#### **Career advancement**

#### 25%

Landed a new job in UX



#### **Higher promotion rate**

13.56% of Uxcel Pro members reported receiving a promotion, compared to the industry average of 10.2%, according to Radford Workforce Trend Reports.



Got a promotion/ salary increase

#### 35%

#### Landed freelance/ contract work

\* This chart displays the