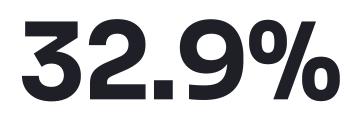

#### 35%

#### Landed freelance/ contract work

\* This chart displays the types of promotions that Pro members reported. Overall, 35% of members reported receiving some type of promotion in 2023