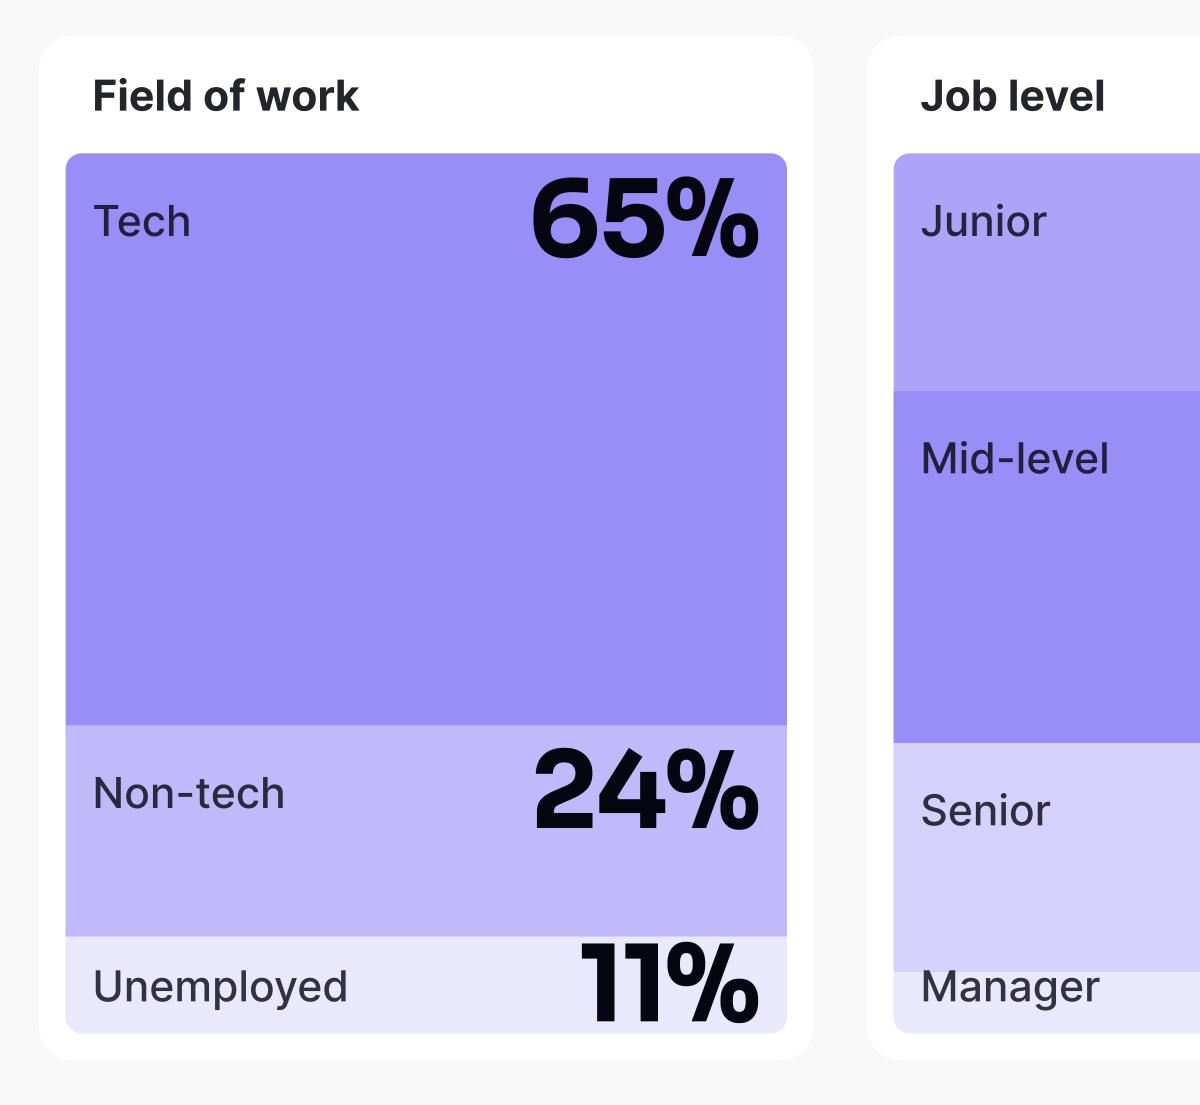

#### Member backgrounds

**Median salary** 

### 40% mid-level

A large fraction of members are currently at the midlevel stage in their jobs, with a healthy representation across other job levels as well. The majority of respondents were already working in tech-related fields before joining Uxcel.

## Member employment overview

#### 50%

36%

#### **Company size**

1-50

31% 250+ 18% 51-250

14%