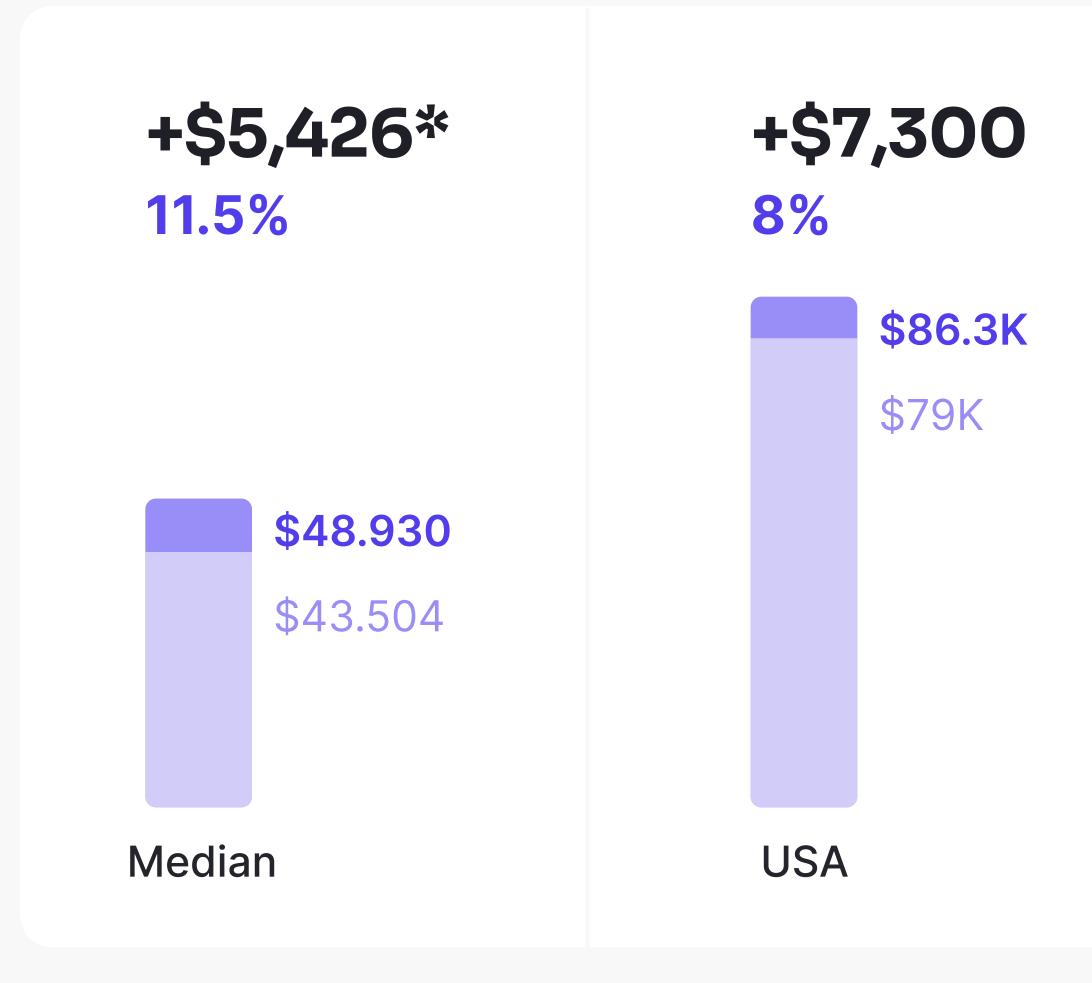

#### \$43,500

Median annual salary in the beginning of 2023

**Career level** 

#### Salary increase

\* This number represents a 3668% ROI of Uxcel Pro membership

## **Career investment** that pays for itself **38x over**

Within a year, 85% of members have acknowledged Uxcel's positive influence on their career progression, experiencing an average salary increase of \$5,426. This signifies that the small investment in the Pro Membership repays itself at least 38 times over.