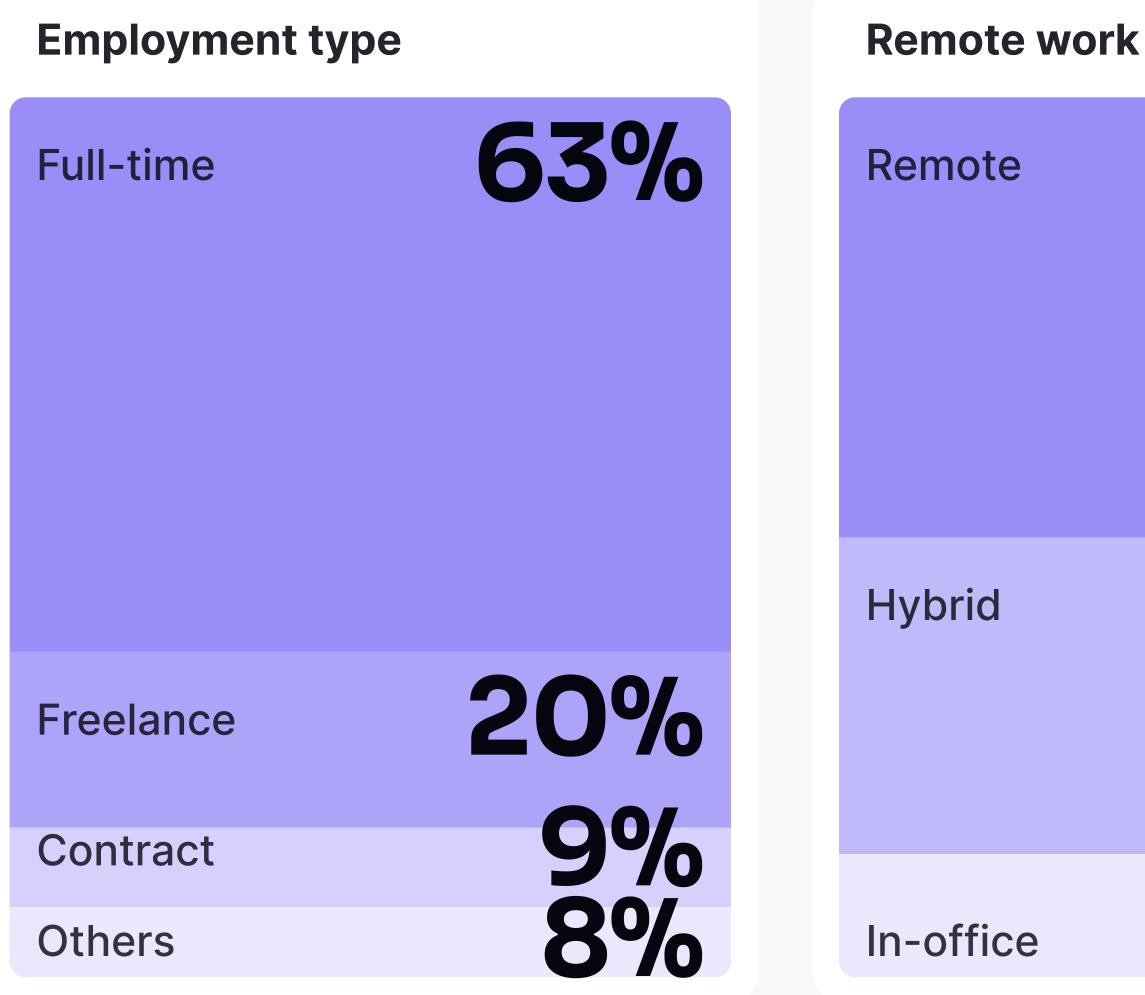

## Member employment overview

#### 50%

36%

#### **Company size**

1-50

31% 250+ 18% 51-250

14%