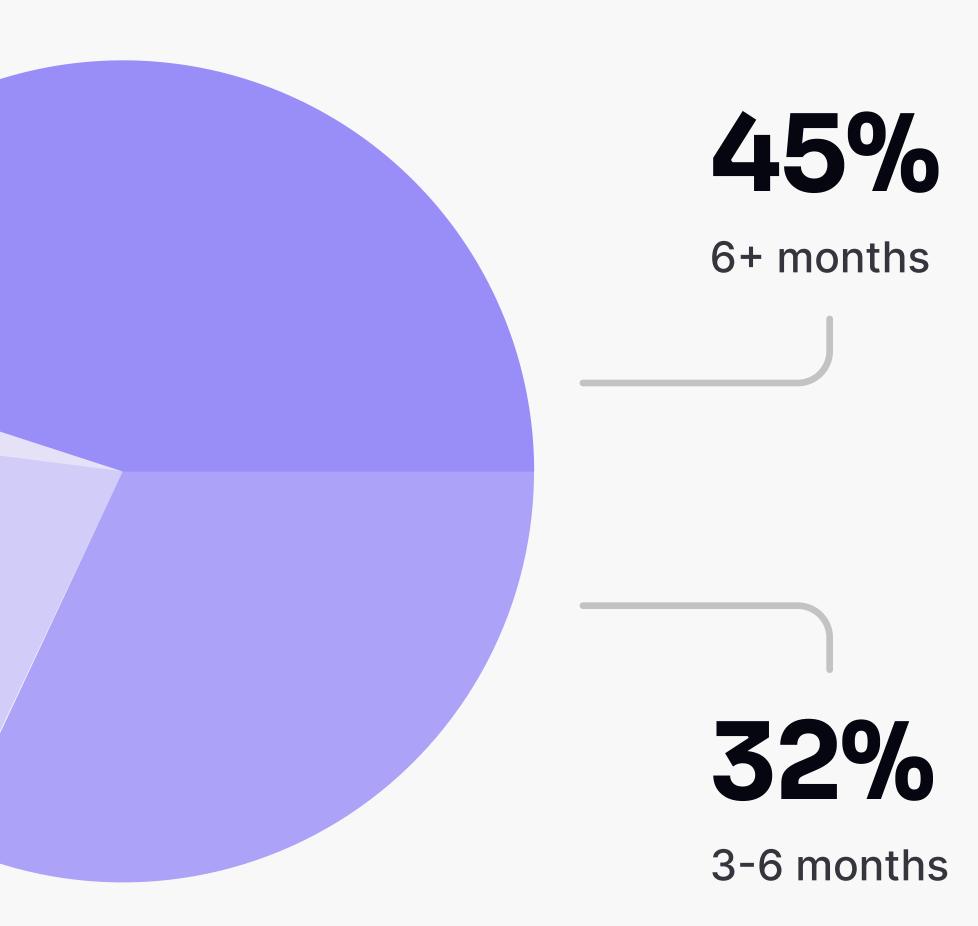

23%

**Product Designer** 

4%

**UX Researcher** 

#### 21%

**UX** Designer

**7%** UI Designer

3%

Manager

10%

Other







## Top member outcomes



#### **Career advancement**

#### 25%

Landed a new job in UX



#### **Higher promotion rate**

13.56% of Uxcel Pro members reported receiving a promotion, compared to the industry average of 10.2%, according to Radford Workforce Trend Reports.



Got a promotion/ salary increase

#### 35%

#### Landed freelance/ contract work

\* This chart displays the types of promotions that Pro members reported. Overall, 35% of members reported receiving some type of promotion in 2023





#### Salary increase



\* This number represents a 3668% ROI of Uxcel Pro membership







## Time to promotion

#### 3%

Less than 1 month



1-3 months





# Membership impact insights



## 85% of members recognize Uxcel's positive impact on their careers

#### **Career impact**

#### Significant



#### Positive



No Impact







## An experience our members love

LinkedIn for UX! Uxcel is an all-in-one service/app/product for User Experience Professionals and also starters. Training to testing and even certificating the knowledge. All in one place. Also the profile pages for users are an easy way to showcase UX focused CVs. There is more! Companies are searching for their new UXers within Uxcel, so it is not wrong if I call it the LinkedIn for UX. Great service.

# life.









**UX** Chapter Lead

#### 77%

of members reported that they will continue with their Uxcel Pro membership, indicating Uxcel's effective role in facilitatin