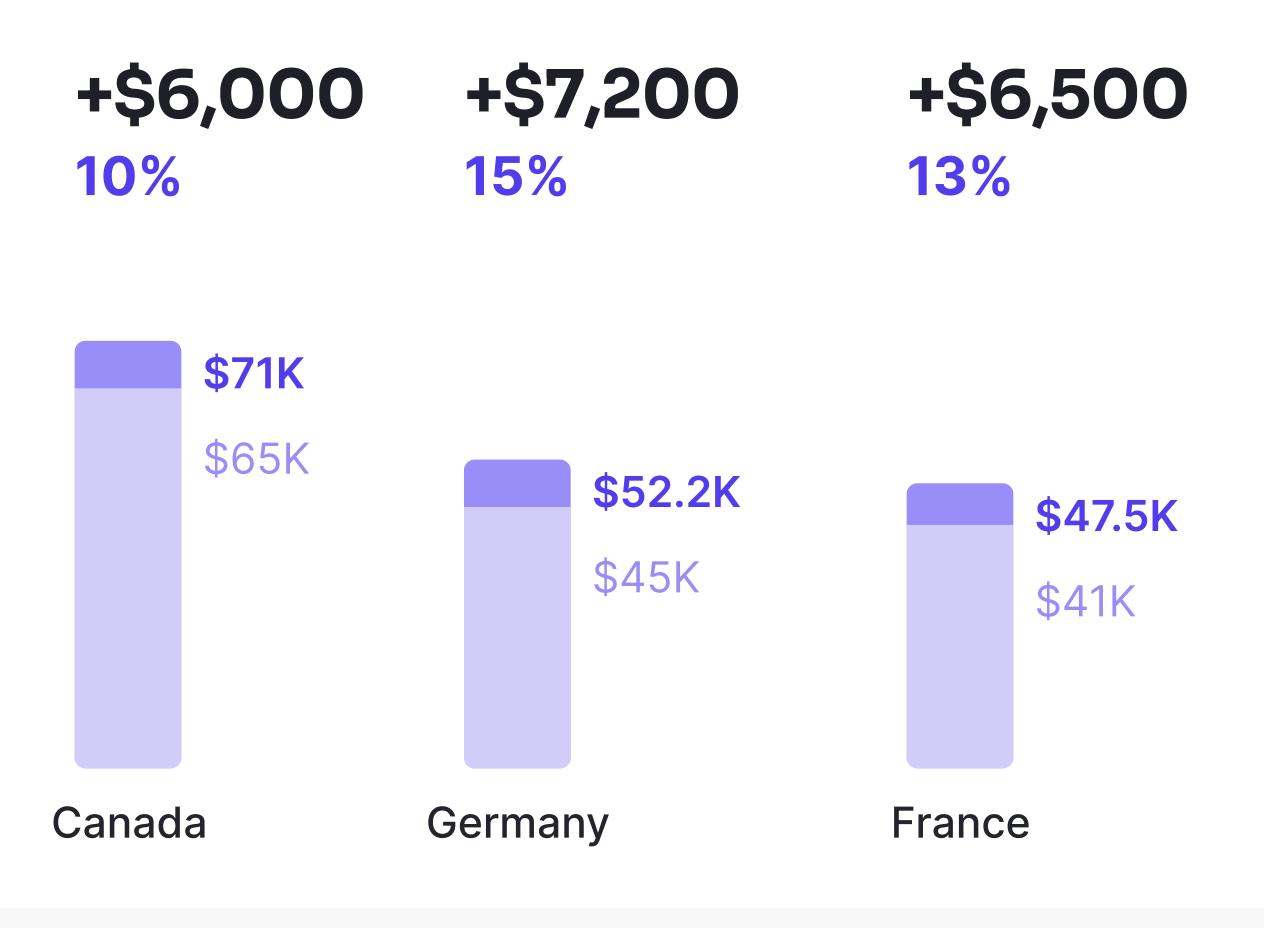

#### Salary increase

\* This number represents a 3668% ROI of Uxcel Pro membership